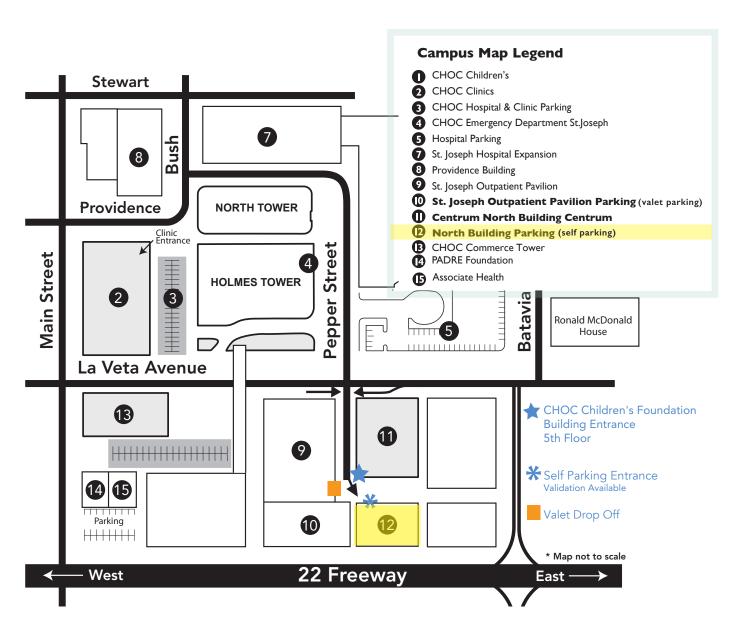

Centrum North Building, Suite 500 I I 20 La Veta Avenue Orange, California 92868

## From South County:

Los Angeles Fwy. (5)
North. Take Main St.
North exit and turn right.
Turn right on La Veta
Ave. and right on Pepper.
Building is located on the
corner of La Veta Ave
and Pepper. Turn left at
the stop sign. Parking
entrance is on the right.

## From Westminster, Garden Grove, Hunting-ton Beach:

Hunting-ton Beach:
Garden Grove Fwy. (22)
East heading toward
Orange. Take Main St. exit.
Turn right on La Veta Ave.
and right on Pepper.
Building is located on the
corner of La Veta Ave. and
Pepper. Turn left at the
stop sign. Parking entrance
is on the right.

#### From Newport Beach, Costa Mesa:

Newport Fwy. (55) North to the Garden Grove Fwy. (22) West. Take Main St. exit in Orange, turn left heading west on La Veta Ave. Turn left on Pepper. Building is located on the corner of La Veta Ave. and Pepper. Turn left at the stop sign. Parking entrance is on the right.

# From Buena Park, Fullerton:

Riverside Fwy. (91) East, to Orange Fwy. (57) South heading toward Orange. Take the Garden Grove Fwy. (22) East. Take Main St. exit and turn right on Town and Country. Turn right on Main St. and right on La Veta Ave. and right on Pepper. Building is located on the corner of La Veta Ave. and Pepper. Turn left at the stop sign. Parking entrance is on the right.

#### From Anaheim Hills, Yorba Linda, Placentia, Corona/ Riverside area:

Newport Fwy. (55) South to Garden Grove Fwy. (22) West heading toward Long Beach. Take Main St. exit in Orange, turn left heading west on La Veta Ave. Turn left on Pepper. Building is located on the corner of La Veta Ave. and Pepper. Turn left at the stop sign. Parking entrance is on the right.